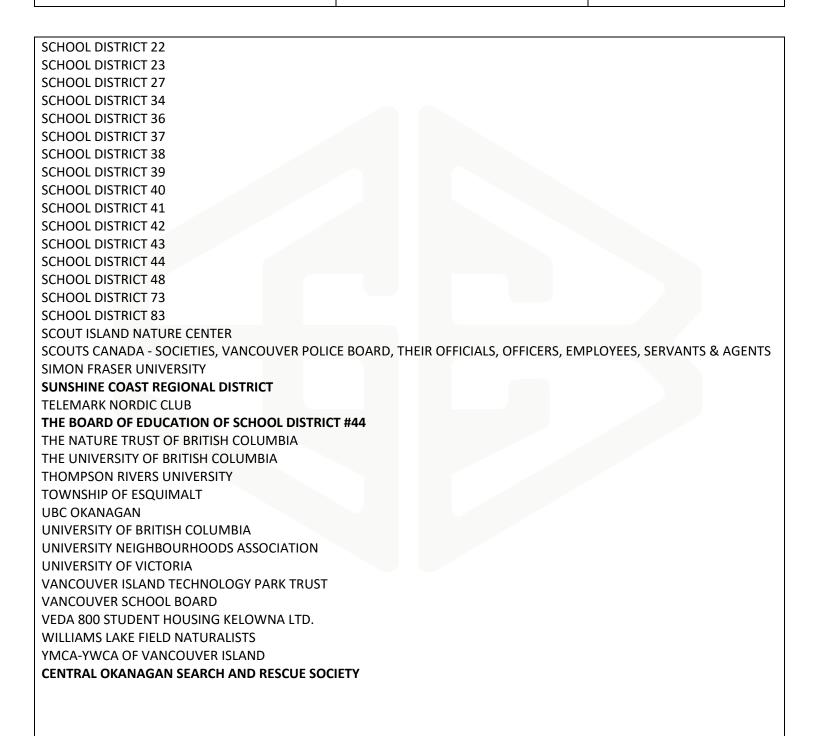

| ſ | DISTRICT OF SECHELT                                                                                                 |
|---|---------------------------------------------------------------------------------------------------------------------|
|   | EAGLE PASS HELISKIING                                                                                               |
|   | FRASER VALLEY REGIONAL DISTRICT                                                                                     |
|   | GIRL GUIDES OF CANADA- GUIDES DU CANADA                                                                             |
|   | GREATER VANCOUVER REGIONAL DISTRICT                                                                                 |
|   | GREATER VANCOUVER WATER DISTRICT                                                                                    |
|   | GROUSE MOUNTAIN                                                                                                     |
|   | HIS MAJESTY THE KING IN RIGHT OF CANADA                                                                             |
|   | HIS MAJESTY THE KING IN RIGHT OF THE PROVINCE OF BRITISH COLUMBIA                                                   |
|   | KELOWNA NORDIC SKI AND SNOWSHOE CLUB                                                                                |
|   | KIMBERLEY NATURE PARK SOCIETY                                                                                       |
|   | KIMBERLEY NORDIC CLUB                                                                                               |
|   | KIMBERLEY TRAILS SOCIETY                                                                                            |
|   | KOOTENAY FREEWHEELERS                                                                                               |
|   | METRO VANCOUVER REGIONAL DISTRICT                                                                                   |
|   | MINISTRY OF FOREST LANDS AND NATURAL RESOURCES OPERATIONS                                                           |
|   | NORTH OKANAGAN REGIONAL DISTRICT                                                                                    |
|   | NORTH VANCOUVER RECREATION AND CULTURE COMMISSION                                                                   |
|   | OKANAGAN COLLEGE                                                                                                    |
|   | PACIFIC INSTITUTE FOR SPORT EXCELLENCE SOCIETY                                                                      |
|   | PREDATOR RIDGE RESORT                                                                                               |
|   | PROVINCE OF BRITISH COLUMBIA RECREATION SITES AND TRAILS                                                            |
|   | RECREATION SITES AND TRAILS - 100 MILE CHILCOTIN DISTRICT                                                           |
|   | RECREATION SITES AND TRAILS - CASCADES DISTRICT                                                                     |
|   | RECREATION SITES AND TRAILS - CENTRAL CARIBOO QUESNEL DISTRICT<br>RECREATION SITES AND TRAILS - CHILLIWACK DISTRICT |
|   | RECREATION SITES AND TRAILS - CHILLIWACK DISTRICT                                                                   |
|   | RECREATION SITES AND TRAILS - COLOMBIA SHOSWAP DISTRICT                                                             |
|   | RECREATION SITES AND TRAILS - DISCOVERT COAST DISTRICT                                                              |
|   | RECREATION SITES AND TRAILS - KONTENAY BOUNDARY DISTRICT                                                            |
|   | RECREATION SITES AND TRAILS - OKANAGAN DISTRICT                                                                     |
|   | RECREATION SITES AND TRAILS - PRINCE GEORGE MACKENZIE DISTRICT                                                      |
|   | RECREATION SITES AND TRAILS - ROCKY MOUNTAIN DISTRICT                                                               |
|   | RECREATION SITES AND TRAILS - SEA TO SKY DISTRICT                                                                   |
|   | RECREATION SITES AND TRAILS - SUNSHINE COAST SOUTH ISLAND DISTRICT                                                  |
|   | RECREATION SITES AND TRAILS - VANDERHOOF FORT ST JAMES DISTRICT                                                     |
|   | REGIONAL DISTRICT OF CENTRAL OKANAGAN                                                                               |
|   | REGIONAL DISTRICT OF NORTH OKANAGAN                                                                                 |
|   | RESORT MUNICIPALITY OF WHISTLER                                                                                     |
|   | RESORTS OF THE CANADIAN ROCKIES - KIMBERLEY ALPINE RESORT                                                           |
|   | RIDGE MEADOWS PARKS & LEISURE SERVICES COMMISSION                                                                   |
|   | ROYAL ROADS UNIVERSITY                                                                                              |
| L | SCHOOL DISTRICT 19                                                                                                  |